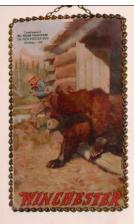

## **Some recent Keen Kutter and Winchester Counterfeits**

|                                                                                                                                                                                                                                                                                                                                                                                                                                                                                                                                                                                                                                                                                                                                                                                                                                                                                                                                                                                                                                                                                                                                                                                                                                                                                                                                                                                                                                                                                                                                                                                                                                                                                                                                                                                                                                                                                                                                                                                                                                                                                                                                | New key/knife with words "Keen<br>Kutter" and "E.C. Simmons".<br>Knife blade marked Germany .                                                                                                                                       |
|--------------------------------------------------------------------------------------------------------------------------------------------------------------------------------------------------------------------------------------------------------------------------------------------------------------------------------------------------------------------------------------------------------------------------------------------------------------------------------------------------------------------------------------------------------------------------------------------------------------------------------------------------------------------------------------------------------------------------------------------------------------------------------------------------------------------------------------------------------------------------------------------------------------------------------------------------------------------------------------------------------------------------------------------------------------------------------------------------------------------------------------------------------------------------------------------------------------------------------------------------------------------------------------------------------------------------------------------------------------------------------------------------------------------------------------------------------------------------------------------------------------------------------------------------------------------------------------------------------------------------------------------------------------------------------------------------------------------------------------------------------------------------------------------------------------------------------------------------------------------------------------------------------------------------------------------------------------------------------------------------------------------------------------------------------------------------------------------------------------------------------|-------------------------------------------------------------------------------------------------------------------------------------------------------------------------------------------------------------------------------------|
| A A A A A A A A A A A A A A A A A A A                                                                                                                                                                                                                                                                                                                                                                                                                                                                                                                                                                                                                                                                                                                                                                                                                                                                                                                                                                                                                                                                                                                                                                                                                                                                                                                                                                                                                                                                                                                                                                                                                                                                                                                                                                                                                                                                                                                                                                                                                                                                                          | Counterfeit mini brass anvil with logo and words "Keen Kutter" on side. There is also a counterfeit Winchester mini brass anvil being sold too. These keep coming from Springfield MO.                                              |
| DISPESSA SILENS GENERAL SILENS GENER | Counterfeit Keen Kutter brass<br>plumb bob with a steel tip. About 4<br>3/4" long. Looks like someone<br>made a stamp with the Keen Kutter<br>logo w/words and stamped the side<br>of bob.                                          |
|                                                                                                                                                                                                                                                                                                                                                                                                                                                                                                                                                                                                                                                                                                                                                                                                                                                                                                                                                                                                                                                                                                                                                                                                                                                                                                                                                                                                                                                                                                                                                                                                                                                                                                                                                                                                                                                                                                                                                                                                                                                                                                                                | Another counterfeit Keen Kutter brass plumb bob with steel tip. Shows 16 oz. on the side. Measures about 5 1/2" tall by 1 3/4" wide. Folks, Simmons Hardware NEVER made a brass plumb bob with the Keen Kutter logo or words on it. |
|                                                                                                                                                                                                                                                                                                                                                                                                                                                                                                                                                                                                                                                                                                                                                                                                                                                                                                                                                                                                                                                                                                                                                                                                                                                                                                                                                                                                                                                                                                                                                                                                                                                                                                                                                                                                                                                                                                                                                                                                                                                                                                                                | The fake barrel shaped key and padlock. The key and padlock opening should be flat.                                                                                                                                                 |