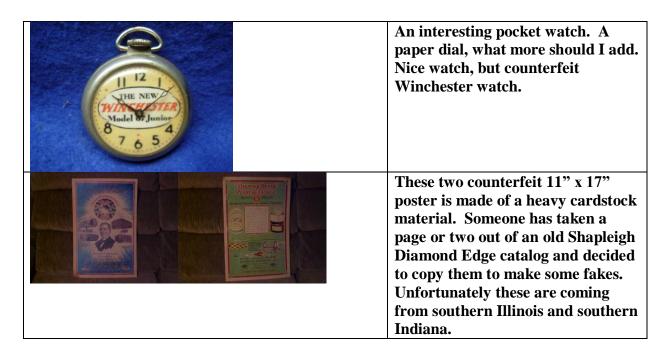

## **Some recent Keen Kutter and Winchester Counterfeits**

|                                                                                                                                                                                                                                                                                                                                                                                                                                                                                                                                                                                                                                                                                                                                                                                                                                                                                                                                                                                                                                                                                                                                                                                                                                                                                                                                                                                                                                                                                                                                                                                                                                                                                                                                                                                                                                                                                                                                                                                                                                                                                                                                | New key/knife with words "Keen<br>Kutter" and "E.C. Simmons".<br>Knife blade marked Germany .                                                                                                                                       |
|--------------------------------------------------------------------------------------------------------------------------------------------------------------------------------------------------------------------------------------------------------------------------------------------------------------------------------------------------------------------------------------------------------------------------------------------------------------------------------------------------------------------------------------------------------------------------------------------------------------------------------------------------------------------------------------------------------------------------------------------------------------------------------------------------------------------------------------------------------------------------------------------------------------------------------------------------------------------------------------------------------------------------------------------------------------------------------------------------------------------------------------------------------------------------------------------------------------------------------------------------------------------------------------------------------------------------------------------------------------------------------------------------------------------------------------------------------------------------------------------------------------------------------------------------------------------------------------------------------------------------------------------------------------------------------------------------------------------------------------------------------------------------------------------------------------------------------------------------------------------------------------------------------------------------------------------------------------------------------------------------------------------------------------------------------------------------------------------------------------------------------|-------------------------------------------------------------------------------------------------------------------------------------------------------------------------------------------------------------------------------------|
| A A A A A A A A A A A A A A A A A A A                                                                                                                                                                                                                                                                                                                                                                                                                                                                                                                                                                                                                                                                                                                                                                                                                                                                                                                                                                                                                                                                                                                                                                                                                                                                                                                                                                                                                                                                                                                                                                                                                                                                                                                                                                                                                                                                                                                                                                                                                                                                                          | Counterfeit mini brass anvil with logo and words "Keen Kutter" on side. There is also a counterfeit Winchester mini brass anvil being sold too. These keep coming from Springfield MO.                                              |
| DISPESSA SILENS GENERAL SILENS GENER | Counterfeit Keen Kutter brass<br>plumb bob with a steel tip. About 4<br>3/4" long. Looks like someone<br>made a stamp with the Keen Kutter<br>logo w/words and stamped the side<br>of bob.                                          |
|                                                                                                                                                                                                                                                                                                                                                                                                                                                                                                                                                                                                                                                                                                                                                                                                                                                                                                                                                                                                                                                                                                                                                                                                                                                                                                                                                                                                                                                                                                                                                                                                                                                                                                                                                                                                                                                                                                                                                                                                                                                                                                                                | Another counterfeit Keen Kutter brass plumb bob with steel tip. Shows 16 oz. on the side. Measures about 5 1/2" tall by 1 3/4" wide. Folks, Simmons Hardware NEVER made a brass plumb bob with the Keen Kutter logo or words on it. |
|                                                                                                                                                                                                                                                                                                                                                                                                                                                                                                                                                                                                                                                                                                                                                                                                                                                                                                                                                                                                                                                                                                                                                                                                                                                                                                                                                                                                                                                                                                                                                                                                                                                                                                                                                                                                                                                                                                                                                                                                                                                                                                                                | The fake barrel shaped key and padlock. The key and padlock opening should be flat.                                                                                                                                                 |